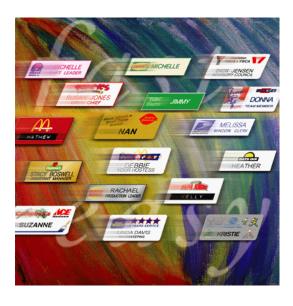

### **Standard Sizes**

Available 0.25" in .5"x3" increments from 1.5"x4" rectangular to rectangular. We also offer special shapes from states, to corporate logos. Laser cutouts aive us the flexibility provide to custom badges traditionally low pricing.

## **Colors**

With our full color process, we offer a minimum of 256 colors for background and copy. Your logo is scanned to provide a colorful quality badge every time.

#### **Product Overview**

Simple to sophisticated! The key to employee recognition is our specialty. Custom-designed logos, shapes, and attachments are open to the imagination. We offer ready-made badges, custom badges, metal badge frames, and a host of badge hardware.

## **Options**

We can stock your badges ready to insert your name at a later date. Our badge program is very flexible to meet your needs. your logo is designed and formatted, our turnaround to add names is less than Badge adapters 24 hours. allow you to convert your standard badge into convention badges with the use of lanyards.