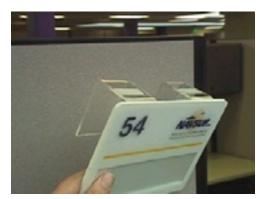

#### **Product Overview**

www.letrixusa.com

The office environment has created this market for us. We offer over the wall cubicle clips, Velcro attachment and pin attachment. Our cubicle with signs come or without lenses. You can identify the space or occupant in that space with paper or plastic inserts. Our expertise in this area allows us to work with designers and architects to create the maximum efficiency and quality signage program for the occupants.

### **Standard Sizes**

Standard sizes are 2"x8", 2"x10" and 3"x10".